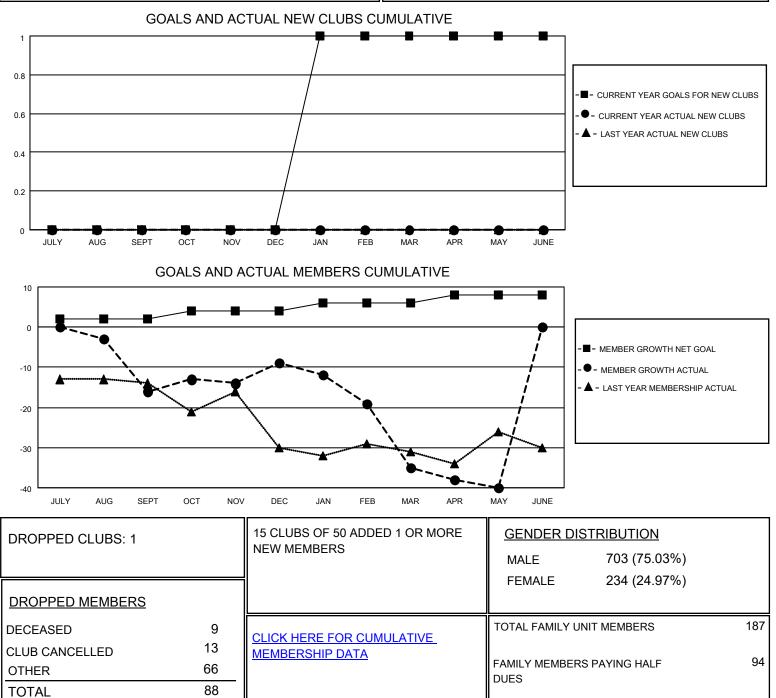

## LOCATION MANITOBA

District 5M 13

Results as of: 5/31/2021

| Clubs                 |               |           |               | Members               |                       |                         |                                                    |
|-----------------------|---------------|-----------|---------------|-----------------------|-----------------------|-------------------------|----------------------------------------------------|
| RESULTS FOR 2020-2021 |               |           |               | RESULTS FOR 2020-2021 |                       |                         |                                                    |
| QUARTER               | NEW CLUB GOAL | NEW CLUBS | DROPPED CLUBS | QUARTER               | ER GROWTH NET<br>GOAL | MEMBER GROWTH<br>ACTUAL | DROPPED<br>MEMBERS ACTUAL<br>(including transfers) |
| JULY/AUG/SEPT         | 0             | 0         | 0             | JULY/AUG/SEPT         | 2                     | 5                       | 21                                                 |
| OCT/NOV/DEC           | 0             | 0         | 0             | OCT/NOV/DEC           | 2                     | 39                      | 28                                                 |
| JAN/FEB/MAR           | 1             | 0         | 1             | JAN/FEB/MAR           | 2                     | 3                       | 28                                                 |
| APR/MAY/JUNE          | 0             | 0         | 0             | APR/MAY/JUNE          | 2                     | 6                       | 11                                                 |